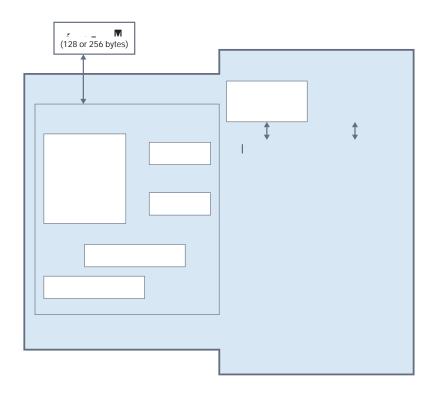

## Overview

Proven Quality, Complete Solution

803x/805x Compatibility

High-Performance Architecture

| V =1                            | ž         |           |           |           |           |                           |    |
|---------------------------------|-----------|-----------|-----------|-----------|-----------|---------------------------|----|
|                                 | 031       | 051       | 0 32      | 0 52      | 0 320     | 051                       |    |
| Clocks Per<br>Instruction Cycle | 12        | 12        | 12        | 12        | 4         | 4                         |    |
| Internal ROM (1)                | _         | 4KB       | _         | 8KB       | _         | Up to 64KB                |    |
| Internal RAM (1)                | 128 bytes | 128 bytes | 256 bytes | 256 bytes | 256 bytes | 128 bytes or<br>256 bytes |    |
| Data Pointers                   | 1         | 1         | 1         | 1         | 2         | 2                         |    |
| Serial Ports                    | 1         | 1         | 1         | 1         | 2         | 20,1, 25te                | s1 |
|                                 |           |           |           |           |           |                           |    |
|                                 |           |           |           |           |           |                           |    |