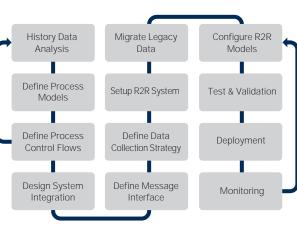

## **Graphical Workflow-based Process Control**

- Easy Fab-wide Configurations Easy edits or replicates operations of existing eR2R control models, linking control models, target processes, and equipment to facilitate fab-wide eR2R model expansion
- Multiple Model Execution
  Ability to create and compare the
  execution logic of multiple process
  control models

## **Dynamic Model Deployment**