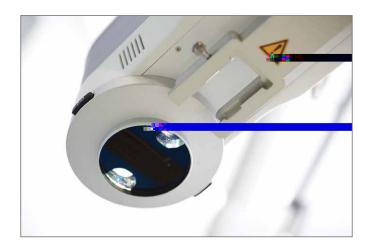

## JMO GmbH; Gauting, Germany

"ARRI Medical asked me to design a very challenging illumination system for their ARRISCOPE® digital 3D surgical microscope. It was an off-axis, multi-spectral illumination system with space constraints. LightTools' advanced design, analysis and optimization tools were critical to delivering a successful design under a tight deadline. As of today, thousands of patients have successfully undergone surgery with the ARRISCOPE and, from what I hear, the surgeons are quite satisfied with the illumination."